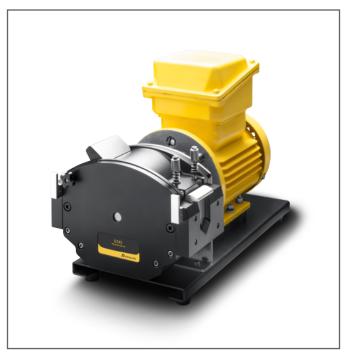

# **Explosion Proof Peristaltic Pump**

Model No.: EXP300-III-1

Flow Rate: 1000-28150mL/min

### Product Features

Driven by explosion-proof motor, the power is strong.

Stepless speed regulation, reversible inversion.

IP rate: IP55, Explosion-proof grade:ExdIIBT4 Gb

Suitable for inflammable and explosive industrial sites.

## Technical Specifications

| Flow rate             | 37.5-350rpm                                   |  |
|-----------------------|-----------------------------------------------|--|
| Speed range           | 1000-28150mL/min                              |  |
| Speed regulation      | Frequency converter speed regulation          |  |
| Working voltage       | 3 phase 380V(standard)/3 phase 220V(optional) |  |
| Rated power           | 0.55kW                                        |  |
| Condition temperature | 0~40°C                                        |  |
| Relative humidity     | <80%                                          |  |
| Explosion-proof grade | ExdIIBT4                                      |  |
| IP rate               | IP55                                          |  |