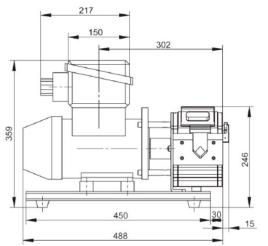

ate             | 37.5-350rpm                                   |  |
|-----------------------|-----------------------------------------------|--|
| Speed range           | 1000-28150mL/min                              |  |
| Speed regulation      | Frequency converter speed regulation          |  |
| Working voltage       | 3 phase 380V(standard)/3 phase 220V(optional) |  |
| Rated power           | 0.55kW                                        |  |
| Condition temperature | 0~40°C                                        |  |
| Relative humidity     | <80%                                          |  |
| Explosion-proof grade | ExdIIBT4                                      |  |
| IP rate               | IP55                                          |  |





## Dimension Drawing(Unit:mm)