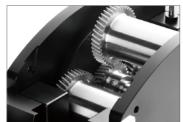

#### **Roller Components**

DZ45-I tubing with connector

DZ45-II continous tubing

## Pump Head

DZ45 Pump Head

| Drive         | Speed(rpm) | Pump Head | Tube Size | Flow Rate (mL/min) |
|---------------|------------|-----------|-----------|--------------------|
| EXP300-1/DZ45 | 37.5-350   | DZ45      | 88#, 92#  | 1000-28150         |