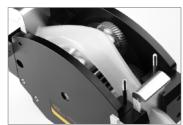

#### **Roller Components**

DZ45-I tubing with connector

DZ45-II continous tubing

## Pump Head

DZ45 Pump Head

| Drive         | Speed(rpm) | Pump Head | Tube Size | Flow Rate (mL/min) |
|---------------|------------|-----------|-----------|--------------------|
| EXP300-1/DZ45 | 37.5-350   | DZ45      | 88#, 92#  | 1000-28150         |