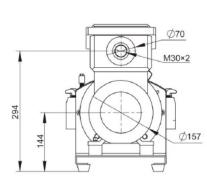

e             | 37.5-350rpm                                   |  |
|-----------------------|-----------------------------------------------|--|
| Speed range           | 1000-28150mL/min                              |  |
| Speed regulation      | Frequency converter speed regulation          |  |
| Working voltage       | 3 phase 380V(standard)/3 phase 220V(optional) |  |
| Rated power           | 0.55kW                                        |  |
| Condition temperature | 0~40°C                                        |  |
| Relative humidity     | <80%                                          |  |
| Explosion-proof grade | ExdIIBT4                                      |  |
| IP rate               | IP55                                          |  |





## Dimension Drawing(Unit:mm)