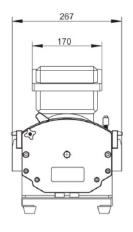

rate             | 37.5-350rpm                                   |  |
|-----------------------|-----------------------------------------------|--|
| Speed range           | 1000-28150mL/min                              |  |
| Speed regulation      | Frequency converter speed regulation          |  |
| Working voltage       | 3 phase 380V(standard)/3 phase 220V(optional) |  |
| Rated power           | 0.55kW                                        |  |
| Condition temperature | 0~40°C                                        |  |
| Relative humidity     | <80%                                          |  |
| Explosion-proof grade | ExdIIBT4                                      |  |
| IP rate               | IP55                                          |  |





## Dimension Drawing(Unit:mm)