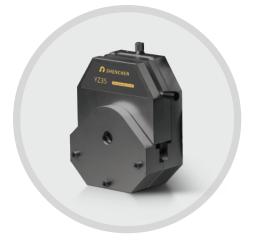

### Pump Head

YZ35(PPS)

YZ35(Aluminum Alloy)

| Drive        | Pump Head | Speed(rpm) | Tube Size   | Flow Rate (mL/min) |
|--------------|-----------|------------|-------------|--------------------|
| EXP600-III-1 | YZ35      | 60-600rpm  | 26#、73#、82# | 4200-12000         |