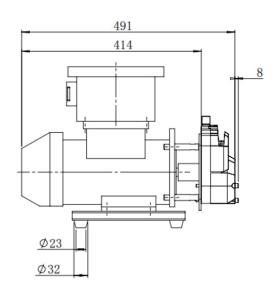

te             | 4200-12000 (mL/min)                           |  |
|-----------------------|-----------------------------------------------|--|
| Speed range           | 60-600rpm/min                                 |  |
| Speed control         | Inverter speed regulation                     |  |
| Voltage               | 3 phase 380V(standard)/3 phase 220V(optional) |  |
| Rated power           | 0.37kW                                        |  |
| Condition temperature | 0-40°C                                        |  |
| Relative humidity     | <80%                                          |  |
| IP rate               | IP55                                          |  |
| Explosion-proof grade | ExdIIBT4 Gb,ExdIICT4                          |  |





# Dimension Drawing(Unit:mm)