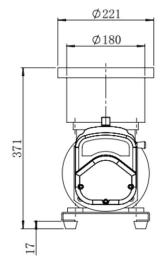

Rate             | 4200-12000 (mL/min)                           |  |
|-----------------------|-----------------------------------------------|--|
| Speed range           | 60-600rpm/min                                 |  |
| Speed control         | Inverter speed regulation                     |  |
| Voltage               | 3 phase 380V(standard)/3 phase 220V(optional) |  |
| Rated power           | 0.37kW                                        |  |
| Condition temperature | 0-40°C                                        |  |
| Relative humidity     | <80%                                          |  |
| IP rate               | IP55                                          |  |
| Explosion-proof grade | ExdIIBT4 Gb,ExdIICT4                          |  |





# Dimension Drawing(Unit:mm)