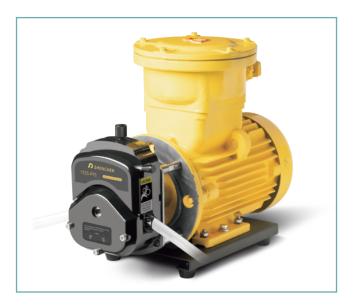

## **Explosion Proof Peristaltic Pump**

Model No.:EXP600-III-1/YZ35 Flow Rate: 4200-12000mL/min

#### **Product Introduction**

EXP600-Il series products are driven by frequency conversion explosion-proof motor, with strong powerand reversible forward and reverse rotation. It is equipped with a frequency converter to display the frequency in real time, and the speed can be manually adjusted through the frequency converter. Reliable performance, stable flow, large torque, suitable for a variety of pump heads and hoses. It can run continuously for a long time and is easy to maintain. It is safe and explosion-proof, applicable to all kinds of envi-ronments, especially the industrial places where flammable gas exists and explosion-proof is required.

#### **Product Features**

- 1. It is safe and explosion-proof, and is applicable to places with potential electrical hazards.
- 2. Stable flow, large torque, low noise, suitable for a variety of pump heads and hoses.
- 3. Two YZ15/25/35 pump heads can be used in series. After the outlet channels are combined, the flow increases, the pulse decreases, and the fluid transmission is more stable.