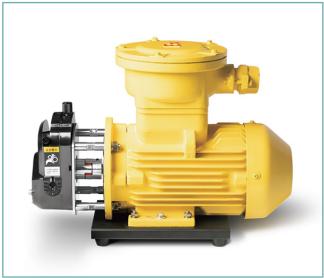

## **Explosion Proof Peristaltic Pump**

Model No.:EXP600-III-1/YZ35 Flow Rate: 4200-12000mL/min

#### **Product Introduction**

EXP600-Il series products are driven by frequency conversion explosion-proof motor, with strong powerand reversible forward and reverse rotation. It is equipped with a frequency converter to display the frequency in real time, and the speed can be manually adjusted through the frequency converter. Reliable performance, stable flow, large torque, suitable for a variety of pump heads and hoses. It can run continuously for a long time and is easy to maintain. It is safe and explosion-proof, applicable to all kinds of envi-ronments, especially the industrial places where flammable gas exists and explosion-proof is required.

#### **Product Features**

- 1. It is safe and explosion-proof, and is applicable to places with potential electrical hazards.
- 2. Stable flow, large torque, low noise, suitable for a variety of pump heads and hoses.
- 3. Two YZ15/25/35 pump heads can be used in series. After the outlet channels are combined, the flow increases, the pulse decreases, and the fluid transmission is more stable.