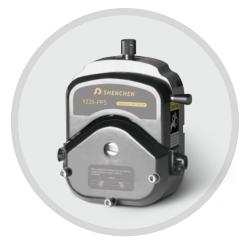

### Pump Head

YZ35(PPS)

YZ35(Aluminum Alloy)

| Drive        | Pump Head | Speed(rpm) | Tube Size   | Flow Rate (mL/min) |
|--------------|-----------|------------|-------------|--------------------|
| EXP600-III-1 | YZ35      | 60-600rpm  | 26#、73#、82# | 4200-12000         |