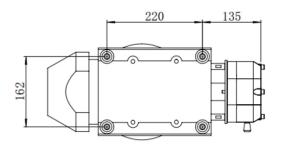

w Rate             | 4200-12000 (mL/min)                           |  |
|-----------------------|-----------------------------------------------|--|
| Speed range           | 60-600rpm/min                                 |  |
| Speed control         | Inverter speed regulation                     |  |
| Voltage               | 3 phase 380V(standard)/3 phase 220V(optional) |  |
| Rated power           | 0.37kW                                        |  |
| Condition temperature | 0-40°C                                        |  |
| Relative humidity     | <80%                                          |  |
| IP rate               | IP55                                          |  |
| Explosion-proof grade | ExdIIBT4 Gb,ExdIICT4                          |  |





# Dimension Drawing(Unit:mm)