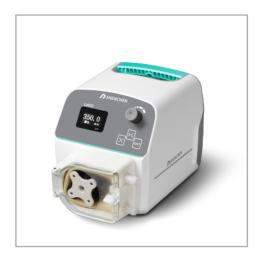

## Product Introduction

ABS engineering plastic housing, anti-corrosion, anti-static.

OLED screen display motor speed, digital knob control speed.

Compact design, various external control.

Easy to observe the pump head and tubing working situation.

## **Product Features**

- Low power consumption, mute working.
- Stable flow rate and suitable for continuous dosing applications.
- Easy to replace long life PharMed tubing.
- Digital knob control speed, memory back up, user setting saved if power lost.