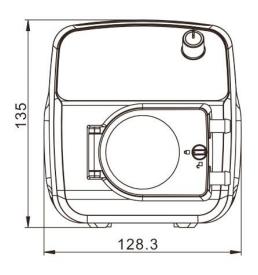

## Dimension Drawing (Unit:mm)

## Technical Specifications

| Flow rate range  | 0.0024-930mL/min                                                                        | Power adapter         | Output: 24V/1.25A;<br>Input: AC100V-240V, 50Hz/60Hz           |  |
|------------------|-----------------------------------------------------------------------------------------|-----------------------|---------------------------------------------------------------|--|
| Model            | LabS3/UD15; LabS3/MiniPump                                                              |                       |                                                               |  |
| Speed range      | LabS3/UD15: 0.1-300rpm reversible                                                       | Communication         | USB connector, RS485 interface<br>(MODBUS protocol, RTU mode) |  |
|                  | LabS3/MiniPump: 0.1-300rpm reversible                                                   | interface             |                                                               |  |
| Speed resolution | 0.1rpm                                                                                  | Dimension             | 189*128*135mm (L×W×H)                                         |  |
| Control method   | Digital knob control and mechanical keypad                                              | Weight                | 1.1kg                                                         |  |
| External control | Start/stop direction control (switch signal), 0-5V, 4-20mA (standard), 0-10V (optional) | Power consumption     | <15W                                                          |  |
|                  |                                                                                         | Condition temperature | 0-40°C                                                        |  |
| Display          | 0.96" OLED display                                                                      | Relative humidity     | <80%                                                          |  |